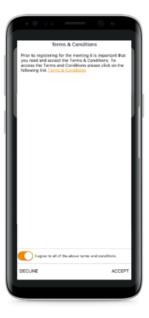

Online registration will open 1 hour before the start of the meeting

To participate in the meeting, you will be required to enter the unique 9 digit Meeting ID provided above.

To proceed into the meeting, you will need to read and accept the Terms and Conditions.