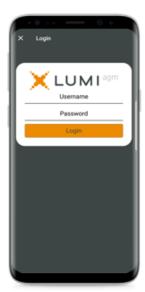

#### Australian Residents

Username (SRN or HIN) and Password (postcode of your registered address)

#### Overseas Residents

Username (SRN or HIN) and Password (three-character country code) e.g. New Zealand - NZL; United Kingdom - GBR; United States of America - USA; Canada - CAN. A full list is provided at the end of this guide.

### Appointed Proxy

To receive your username and password, please contact Computershare Investor Services on +61 3 9415 4024 during the online registration period which will open 1 hour before the start of the meeting.

OR

To register as a securityholder, select 'I have a login' and enter your username (SRN or HIN) and password (postcode or country code).

If you are a visitor, select 'I am a guest' and enter your name and email details. Please note, visitors will not be able to ask questions or vote at the meeting.