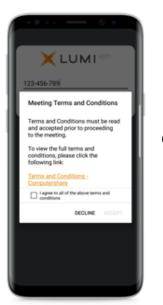

Online registration will open 1 hour before the start of the meeting

To participate in the meeting, you will be required to enter the unique 9 digit Meeting ID provided above.

To proceed into the meeting, you will need to read and accept the Terms and Conditions.