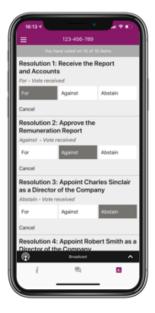

### **\( \subset \)** View the webcast

To view proceedings you must tap the broadcast arrow on your screen. Video and/or slides of the meeting will appear after approx. 30 seconds\*. Toggle between the up or down arrow to view another screen.

(\*Dependant on the speed of your internet)

| •   | Broadcast | ^ | The broadcast bar allows you to view and listen to the proceedings   |
|-----|-----------|---|----------------------------------------------------------------------|
| i   |           |   | Home page icon, displays meeting information                         |
| 且   |           |   | Questions icon, used to ask questions                                |
| 11. |           |   | Voting icon, used to vote. Only visible when the chairman opens poll |

# **To Vote**

When the Chairman declares the poll open:

- A voting icon will appear on your device and the Meeting Resolutions will be displayed.
- To vote tap one of the voting options. Your response will be highlighted.
- To change your vote, simply press a different option to override.

The number of items you have voted or yet to vote on, is displayed at the top of the screen.

Votes may be changed up to the time the chairman closes the poll.